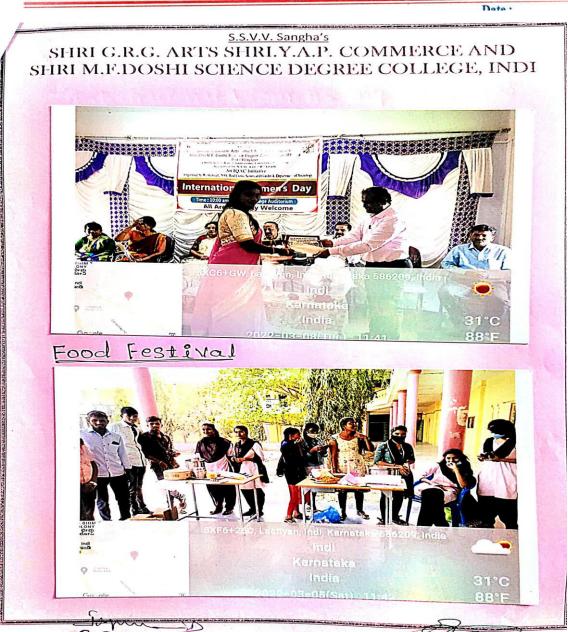

# ANNUAL GENDER EQUITY SENSITISATION ACTION PLAN 2021-22

| SI<br>NO | Activity                                           | Participants          | Action plan                                                                                                                                                                              |
|----------|----------------------------------------------------|-----------------------|------------------------------------------------------------------------------------------------------------------------------------------------------------------------------------------|
| 01       | Health Food and<br>Hygiene Programme               | Students and<br>Staff | <ul> <li>Better hygiene leads to to better health,         Confidence and overall growth.</li> <li>Good hygiene is critical for preventing the spread of infectious diseases.</li> </ul> |
| 02       | International<br>Women's Day                       | Students and<br>Staff | <ul> <li>To bring awareness about the Celebration of International Women's Day.</li> <li>To know about Women leadership.</li> </ul>                                                      |
| 03       | Savitribai Pule<br>Jayanti                         | Students and<br>Staff | <ul> <li>Progressive thoughts<br/>and contribution<br/>towards women's<br/>education and society.</li> </ul>                                                                             |
| 04       | Women Rights and<br>Gender equality in<br>politics | Students and<br>Staff | <ul> <li>Awareness programme<br/>and campaign on<br/>Women Rights and<br/>Gender equality in<br/>politics.</li> </ul>                                                                    |
| 05       | Gender discrimination laws in India                | Students and<br>Staff | Awareness programme for the gender percentage and equality in India.                                                                                                                     |